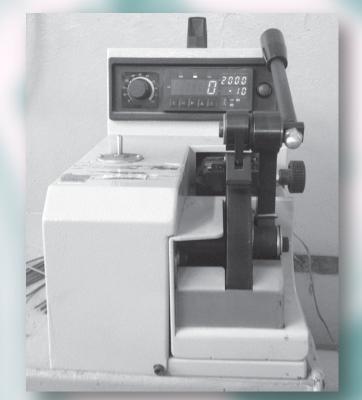

## SQS 02/07 SCHÄFER laboratory for the analysis of crimpled connections

### MECAL SMST 2000 Crimp Pull Test Gauge SMST 2000 MECALL