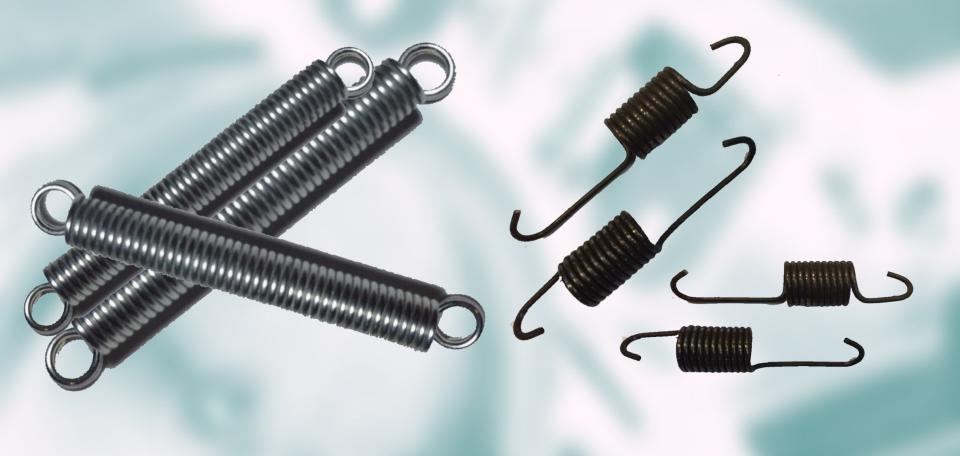

### **SPRINGS**

TORSION SPRINGS are manufactured on high-performance spring coiling machines with hook folding. Special instrumentation is used for force and geometrical parameters..

### **SPRINGS**

COMPRESSION SPRINGS are manufactured on high-performance spring coiling machines followed by grinding the ends on special machines. Special instrumentation is used for force and geometrical parameters..