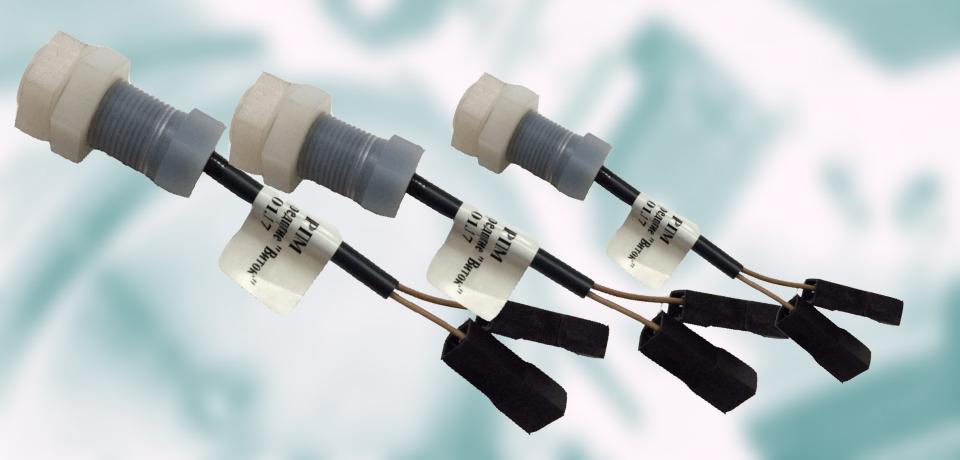

### **DHS Liquid Level Sensors**

#### **DHS Series Liquid Level Sensors**

Designed to provide a signal on the presence of liquid at hydraulic system test point to any display unit or through matching circuit to actuators, including logic elements and issue an overtemperature (88± 3°C) alarm for liquid under check.