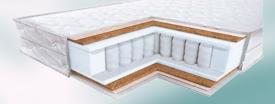

### **Orthopedic mattresses**

Mattresses - frameless, solid, bilateral, with independent spring blocks, of constant section, differ in overall dimensions with the possibility of forming the shape and elasticity of soft elements. Currently, serial production of mattresses of the "Comfort-1", "Comfort-2", "Optimastandard" series (Appendix 1) is established. The demand has been studied, new models have been developed and are ready for release: Comfort-season, Comfort-season 2, Comfort-summer, Elite-standard. There is the possibility of manufacturing mattresses for individual projects of the customer