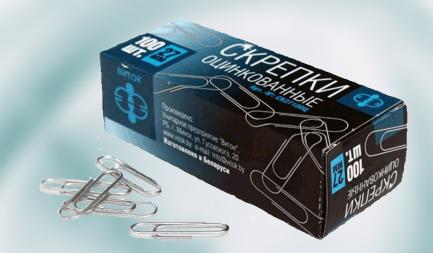

### **Paper clips**

Paper clips are made of steel zinc-coated wire of general purpose in accordance with GOST 3282 (State standart) with a diameter of 0.8 + 1.0 mm. It is a specially bent piece of wire about 3 cm long. Galvanized clips Art. No. SK27100TS, TU BY 100194961.064-2014. Clerical clips are made of steel wire with galvanized treatment in the electroplating shop of the enterprise. Galvanized paper clips Art. NºTS785TS, TU BY 100194961.064-2017.