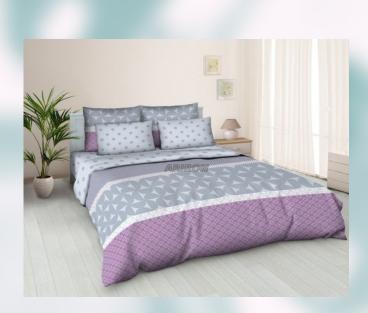

### **Orthopedic mattresses**

Mattresses - frameless, solid, bilateral, with independent spring blocks, of constant section, differ in overall dimensions with the possibility of forming the shape and elasticity of soft elements. Currently, serial production of mattresses of the "Comfort-1", "Comfort-2", "Optimastandard" series (Appendix 1) is established. The demand has been studied, new models have been developed and are ready for release: Comfort-season, Comfort-season 2, Comfort-summer, Elite-standard. There is the possibility of manufacturing mattresses for individual projects of the customer

### **Sewing products**