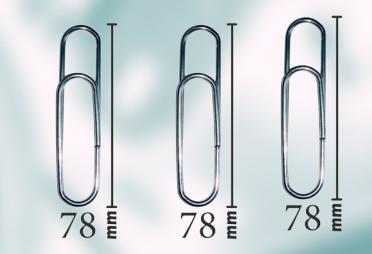

### **Paper clips**

Paper clips are made of steel zinc-coated wire of general purpose in accordance with GOST 3282 (State standart) with a diameter of 0.8 + 1.0 mm. It is a specially bent piece of wire about 3 cm long. Galvanized clips Art. No. SK27100TS, TU BY 100194961.064-2014. Clerical clips are made of steel wire with galvanized treatment in the electroplating shop of the enterprise. Galvanized paper clips Art. NºTS785TS, TU BY 100194961.064-2017.