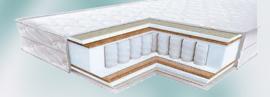

### **Orthopedic mattresses**

Mattresses - frameless, solid, bilateral, with independent spring blocks, of constant section, differ in overall dimensions with the possibility of forming the shape and elasticity of soft elements. Currently, serial production of mattresses of the "Comfort-1", "Comfort-2", "Optimastandard" series (Appendix 1) is established. The demand has been studied, new models have been developed and are ready for release: Comfort-season, Comfort-season 2, Comfort-summer, Elite-standard. There is the possibility of manufacturing mattresses for individual projects of the customer

#### Comfort 1