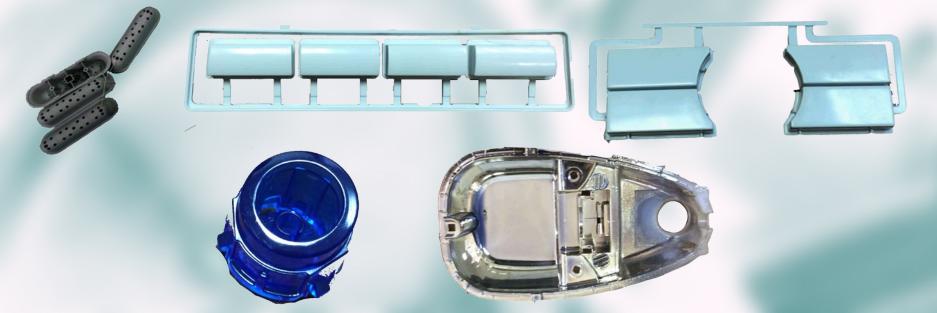

### **Plastic Molding**

The enterprise produces molded articles of plastics by using injection molding machines such as ARBURG, DEMAG, ENGEL, KUASY, B3ST machines