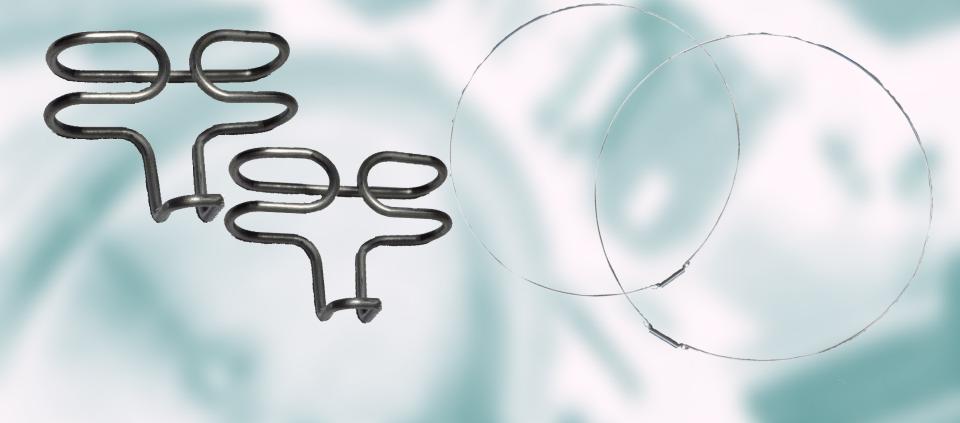

### **SPRINGS**

SPRINGS FOR REINFORCED RUBBER SLEEVES. Made on special high-performance spring coiling machines. Special automatic machines are used for ring coiling. Special instrumentation is used for force and geometrical parameters.

#### SPECIAL SPRING WITH HOOK-ENDS OF DIFFERENT SHAPE TORSION SPRINGS