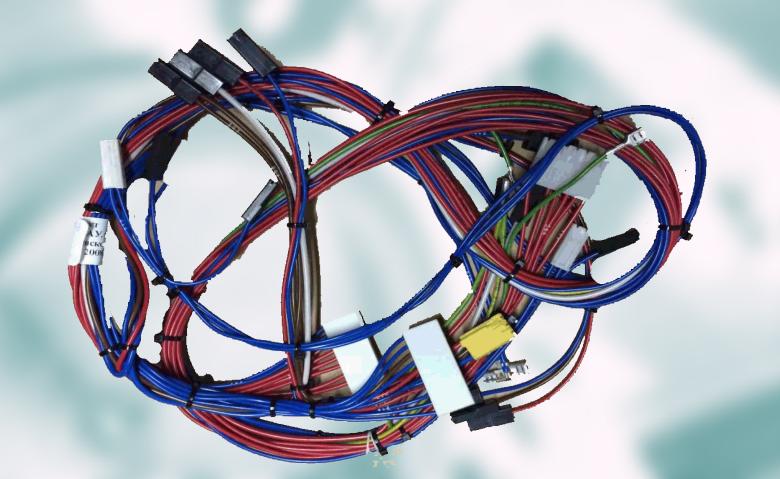

#### Wire harnesses for household appliances

The enterprise produces harnesses for ATLANT refrigerators and washers of wires and stranded cords (cables) of 1.5 mm<sup>2</sup> in section and tips of different type