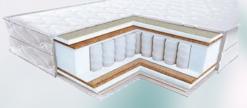

### **Orthopedic mattresses**

Mattresses - frameless, solid, bilateral, with independent spring blocks, of constant section, differ in overall dimensions with the possibility of forming the shape and elasticity of soft elements. Currently, serial production of mattresses of the "Comfort-1", "Comfort-2", "Optimastandard" series (Appendix 1) is established. The demand has been studied, new models have been developed and are ready for release: Comfort-season, Comfort-season 2, Comfort-summer, Elite-standard. There is the possibility of manufacturing mattresses for individual projects of the customer

#### Comfort 2

**Quilting machine** 