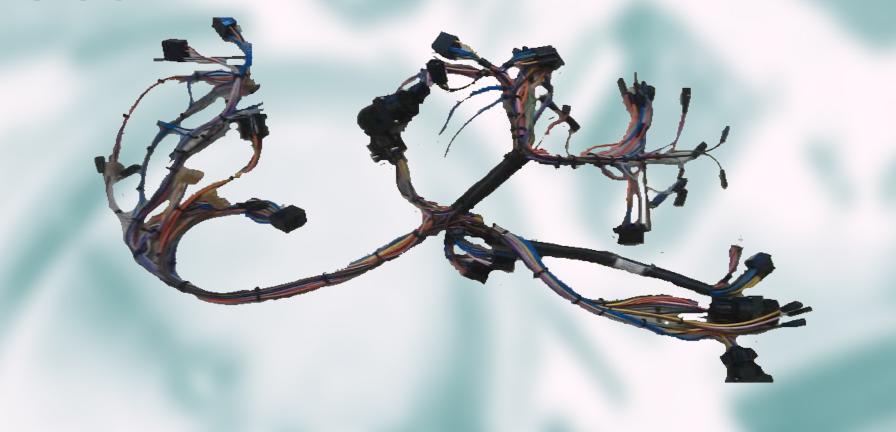

#### Wire harnesses for automotive electric equipment

The enterprise produces circuit and power harnesses of varying complexity of wires ranging from 0.5 to 70 mm<sup>2</sup> and with tips from world leading producers for conveyors at MAZ, BOBRUYSKAGROMASH, and the Mozyr Machine-Building Plant as well as for repair purposes.