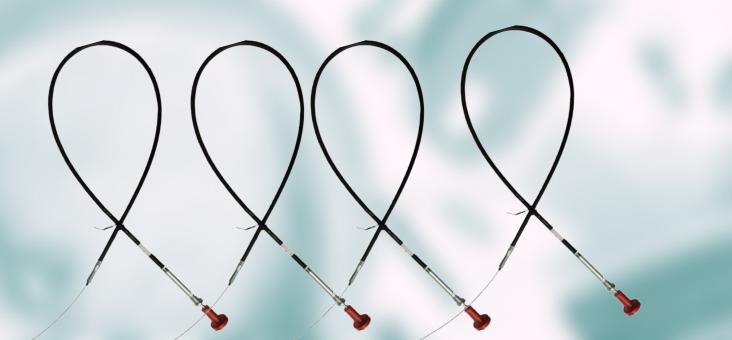

### **Remote control cables (RCC)**

The unitary enterprise "Vitok" has the necessary technologies, technical capabilities and production facilities for organizing the production of remote control cables for a wide range of applications. The production of the RCC is carried out in accordance with TU BY 100194961.066-2016 when using various specialized equipment and rigging.