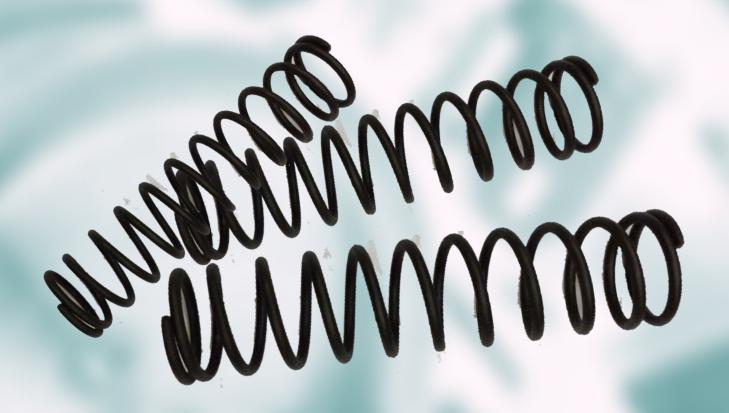

### **SPRINGS**

SPRINGS FOR REINFORCED RUBBER SLEEVES. Made on special high-performance spring coiling machines. Special automatic machines are used for ring coiling. Special instrumentation is used for force and geometrical parameters.

### **SPRINGS**

TORSION SPRINGS are manufactured on high-performance spring coiling machines with hook folding. Special instrumentation is used for force and geometrical parameters..

### **SPRINGS**

COMPRESSION SPRINGS are manufactured on high-performance spring coiling machines followed by grinding the ends on special machines. Special instrumentation is used for force and geometrical parameters..